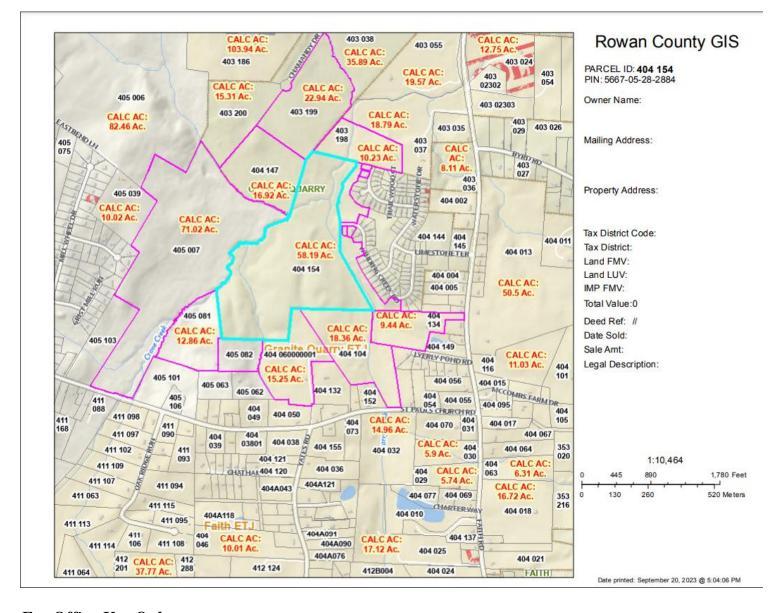

- 1. Errin C. Brown and Andrea T. Brown, described as Rowan parcel located at 0 St Paul's Church Road (Parcel 404 104, PIN 5667-06-37-0724) and described with illustration in Exhibit "A" attached hereto. Said parcel consists of approximately 18.36 acres.
- 2. LGI Homes NC, LLC, described as Rowan parcel with no address assigned (Parcel 404 154, PIN 5667-05-28-2884) formerly part of Village at Granite and described with illustration in Exhibit "B" attached hereto. Said parcel consists of approximately 58.19 acres.

#### Part 3. Establishment of New Zoning Designation.

That Rowan County Parcels 404 104, PIN 5667-06-37-0724, and 404 154, PIN 5667-05-28-2884 as shown in Exhibits "A" and "B", attached hereto shall be designated "Single Family Residential - 2 (SFR-2)" on the Official Zoning Map. Said parcels consisting of approximately 77.55 acres in total.

#### Part 5. Effective Date.

This Ordinance shall be effective at 12:01 AM on the 14<sup>th</sup> day of November 2023.

Adopted this 13th day of November 2023.

Exhibit "B"