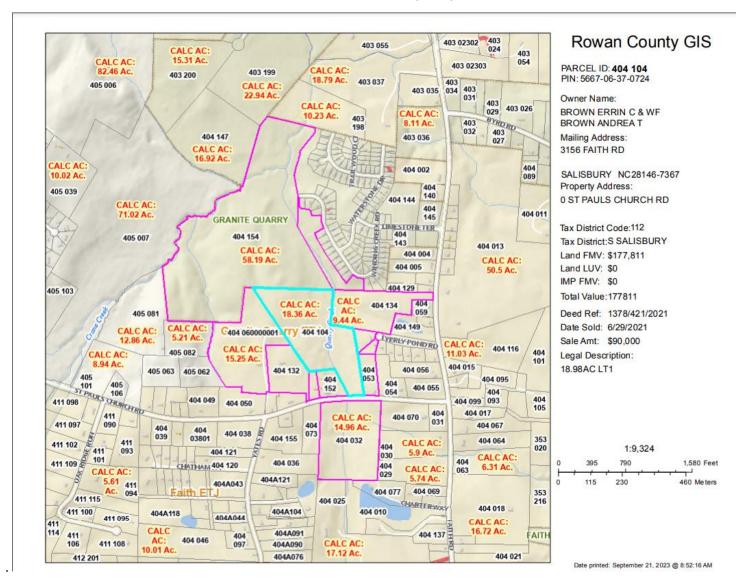

- 1. Errin C. Brown and Andrea T. Brown, described as Rowan parcel located at 0 St Paul's Church Road (Parcel 404 104, PIN 5667-06-37-0724) and described with illustration in Exhibit "A" attached hereto. Said parcel consists of approximately 18.36 acres.
- 2. LGI Homes NC, LLC, described as Rowan parcel with no address assigned (Parcel 404 154, PIN 5667-05-28-2884) formerly part of Village at Granite and described with illustration in Exhibit "B" attached hereto. Said parcel consists of approximately 58.19 acres.

#### Part 3. Establishment of New Zoning Designation.

That Rowan County Parcels 404 104, PIN 5667-06-37-0724, and 404 154, PIN 5667-05-28-2884 as shown in Exhibits "A" and "B", attached hereto shall be designated "Single Family Residential - 2 (SFR-2)" on the Official Zoning Map. Said parcels consisting of approximately 77.55 acres in total.

#### Part 4. Amendment of Future Land Use Map.

That Rowan County Parcel 404 104, PIN 5667-06-37-0724, as shown in Exhibit "A", attached hereto, shall be designated "Neighborhood" on the Future Land Use Map.