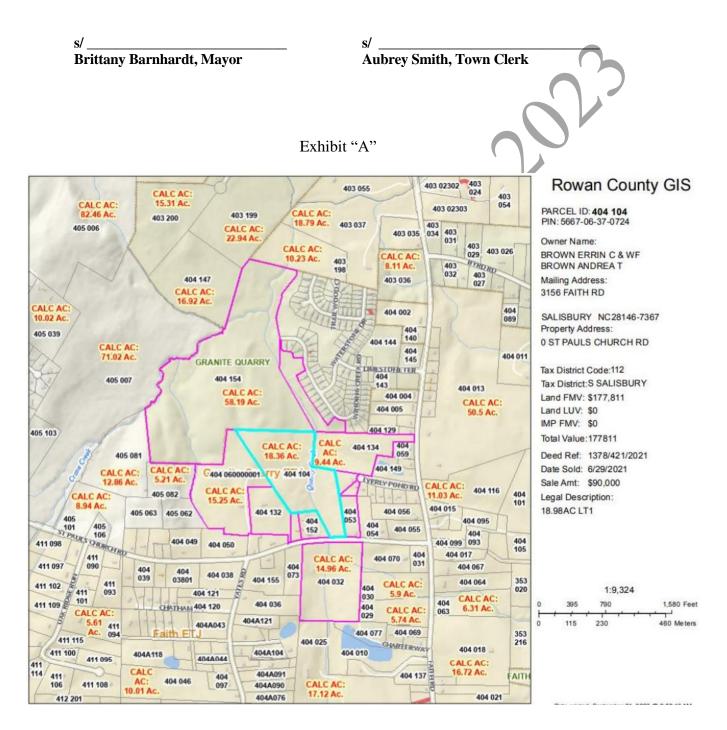

- 1. Errin C. Brown and Andrea T. Brown, described as Rowan parcel located at 0 St Paul's Church Road (Parcel 404 104, PIN 5667-06-37-0724) and described with illustration in Exhibit "A" attached hereto. Said parcel consists of approximately 18.36 acres.
- 2. LGI Homes NC, LLC, described as Rowan parcel with no address assigned (Parcel 404 154, PIN 5667-05-28-2884) formerly part of Village at Granite and described with illustration in Exhibit "B" attached hereto. Said parcel consists of approximately 58.19 acres.

#### Part 3. Establishment of New Zoning Designation.

That Rowan County Parcels 404 104, PIN 5667-06-37-0724, and 404 154, PIN 5667-05-28-2884 as shown in Exhibits "A" and "B", attached hereto shall be designated "Single Family Residential - 2 (SFR-2)" on the Official Zoning Map. Said parcels consisting of approximately 77.55 acres in total.

#### Part 4. Amendment of Future Land Use Map.

That Rowan County Parcel 404 104, PIN 5667-06-37-0724, as shown in Exhibit "A", attached hereto, shall be designated "Neighborhood" on the Future Land Use Map.