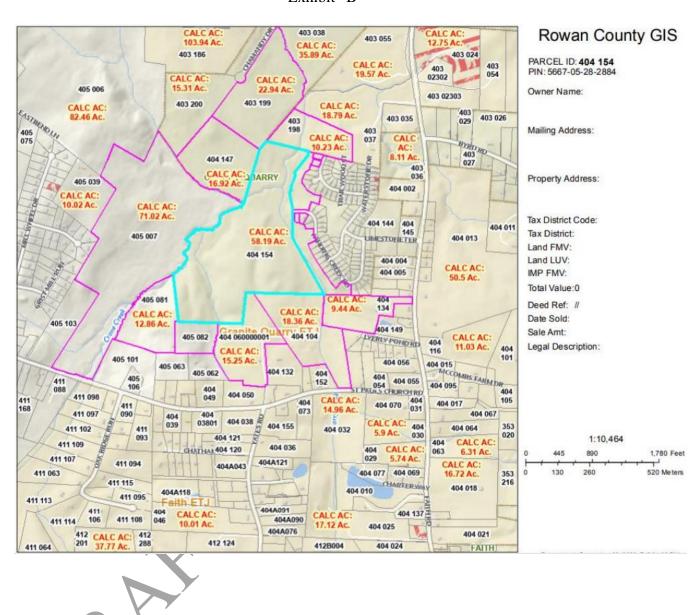

- 1. Errin C. Brown and Andrea T. Brown, described as Rowan parcel located at 0 St Paul's Church Road (Parcel 404 104, PIN 5667-06-37-0724) and described with illustration in Exhibit "A" attached hereto. Said parcel consists of approximately 18.36 acres.
- 2. LGI Homes NC, LLC, described as Rowan parcel with no address assigned (Parcel 404 154, PIN 5667-05-28-2884) formerly part of Village at Granite and described with illustration in Exhibit "B" attached hereto. Said parcel consists of approximately 58.19 acres.

#### Part 3. Establishment of New Zoning Designation.

That Rowan County Parcels 404 104, PIN 5667-06-37-0724, and 404 154, PIN 5667-05-28-2884 as shown in Exhibits "A" and "B", attached hereto shall be designated "Single Family Residential - 2 (SFR-2)" on the Official Zoning Map. Said parcels consisting of approximately 77.55 acres in total.

#### Part 5. Effective Date.

This Ordinance shall be effective at 12:01 AM on the 14<sup>th</sup> day of November 2023.

Adopted this 13th day of November 2023.

Exhibit "B"