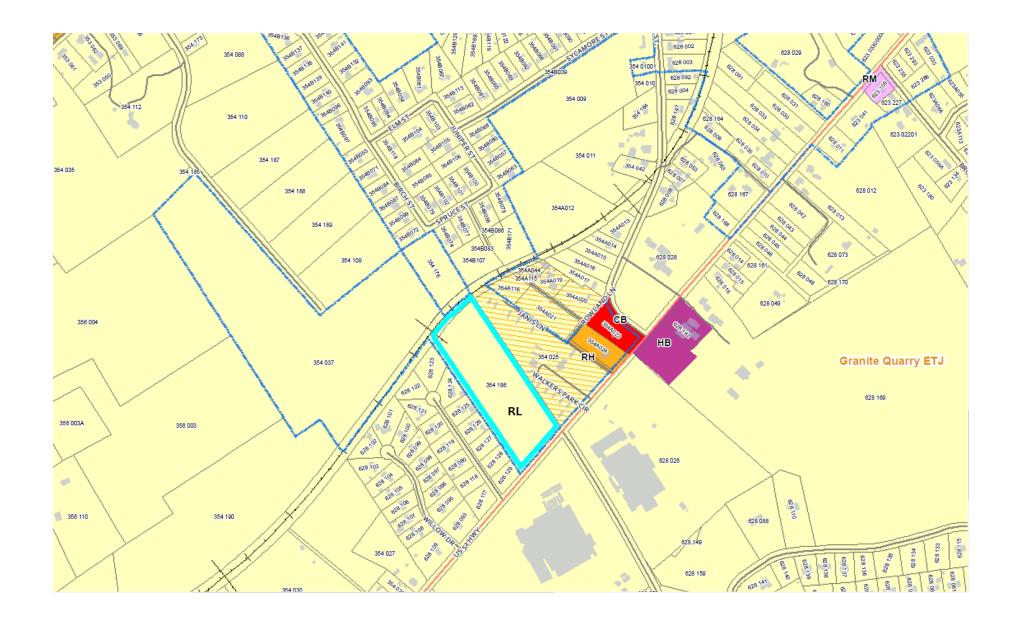

### <u>Summary</u>

A rezoning was requested for Parcel 354 186 to change the property from RL (Residential Low Density) to RH (Residential High Density).

Adjoining property owners were notified by letters sent out August 26, 2022, of the requested rezoning and an opportunity to speak at the public hearing during the Board of Aldermen meeting on September 12, 2022.

### Attachments

- Rezoning Application
- Property Map
- Zoning Map Excerpt
- Dimensional Table
- Table of Uses
- Statements of Consistency